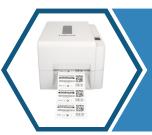

#### Polaroid P422T Label Printer (Basic & Pro Edition)

Designed and built to deliver high quality performance at a competitive price point, the Polaroid P422T will print high quality labels all day long, producing thousands of clear, crisp barcode and identification labels per day.