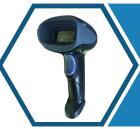

#### All ID EC323A Barcode Scanner (Basic & Pro Edition)

All ID EC323A is a 2D barcode scanner with the ability to even read on electronic screens, with its highly sensitive image sensor. Its rugged IP54 rated build quality allows for all day reliability in most conditions and applications, from mobile couponing to logistics management.