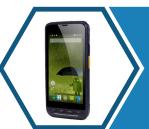

#### iData 50P Mobile Computer (Pro Edition Only)

iData 50P provides professional and outstanding automatic data identification and collection, such as 1D/2D barcode, NFC, GPS and camera to help users collect field data accurately and rapidly. iData 50P enables users to work in an efficient and easy manner anytime and anywhere.