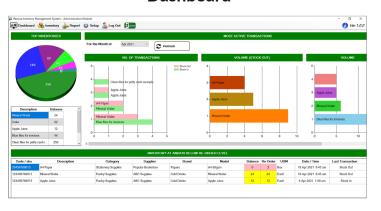

ely track inventory efficiently, without the complexity or expense of an enterprise solution.

#### Benefits:

- Improve business profitability and purchasing efficiency
- Maintain accurate inventory counts for fewer write-offs
- Ensure that the right items are in stock to meet demands
- Avoid cumbersome manual work and simplify processes
- Maintain comprehensive visibility of inventory details





# Track inventories by category, model, location, etc



# Manage inventories through detailed transaction history



Access information instantly, filter accurately & get reports



View critical count levels such as total available & balance



Barcode inventories with integrated label printing function



Mobile Computer module allows you to manage inventories on-the-go

#### **Dashboard**



#### **Item Master List**



#### Item Image & Label



#### **Item Transactions**



### PACKAGED HARDWARE



#### Polaroid P422T Label Printer (Basic & Pro Edition)

Designed and built to deliver high quality performance at a competitive price point, the Polaroid P422T will print high quality labels all day long, producing thousands of clear, crisp barcode and identification labels per day.



#### All ID EC323A Barcode Scanner (Basic & Pro Edition)

All ID EC323A is a 2D barcode scanner with the ability to even read on electronic screens, with its highly sensitive image sensor. Its rugged IP54 rated build quality allows for all day reliability in most conditions and applications, from mobile couponing to logistics management.



#### iData 50P Mobile Computer (Pro Edition Only)

iData