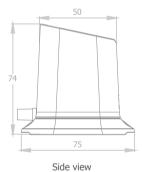

#### Parameter

| ltem               | Description                              |
|--------------------|------------------------------------------|
| Image Format       | 304*256 BMP(500DPI)                      |
| Power              | DC 5V                                    |
| Enrollment Time    | <20 ms                                   |
| Image Reading Time | 15fps                                    |
| FRR                | 0.001%                                   |
| FAR                | 0.00001%                                 |
| Standard Port      | Standard USB port                        |
| Sensor Size        | 22mm*18mm                                |
| Casing Size        | 68(w)*74(h)*75(d)mm                      |
| Option             | card reader, blue tooth, lithium battery |
| Certificate        | FCC, CE, ROHS                            |

#### **Outline drawing**

Front view