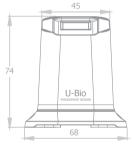

#### Parameter

| ltem               | Description                              |
|--------------------|------------------------------------------|
| Image Format       | 304*256 BMP(500DPI)                      |
| Power              | DC 5V                                    |
| Enrollment Time    | <20 ms                                   |
| Image Reading Time | 15fps                                    |
| FRR                | 0.001%                                   |
| FAR                | 0.00001%                                 |
| Standard Port      | Standard USB port                        |
| Sensor Size        | 22mm*18mm                                |
| Casing Size        | 68(w)*74(h)*75(d)mm                      |
| Option             | card reader, blue tooth, lithium battery |
| Certificate        | FCC, CE, ROHS                            |

#### **Outline drawing**

Front view