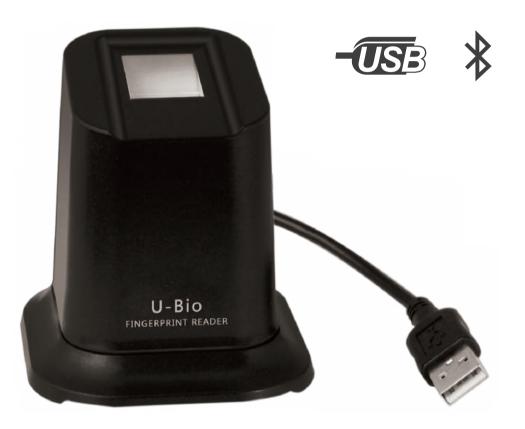

# U Bio

## USB Fingerprint Reader

# Small in size, Big in performance

U-Bio is a USB fingerprint reader designed for use with Anviz fingerprint terminals or developer software. U-Bio fingerprint reader utilizes optical fingerprint scanner which is scratch-proof, unbreakable and durable. Anviz fingerprint reader utilizes blue area source (a stable light in spectrum) as background light. The generated image fully matches the real one. Accurate and good in anti-interference. No latent fingerprint impact. In addition, full software developer kit is available for software development.